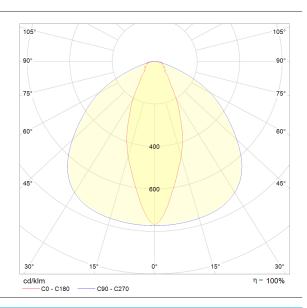

# Efficient lighting for high and narrow spaces

Narrow Beam LED tube with 45° light distribution is designed especially for high spaces (8-13 m), and its narrow light distribution makes it possible to use solutions with replaceable light sources in even higher spaces than before. The higher the space to be illuminated, the narrower the recommended opening angle, as the light is directed as a narrower beam down into the space, thus maximizing the amount of light.

### **HIGH QUALITY LIGHTING**

- Optimised 45° light distribution
- Specially for high-ceilinged places
- Light can be directed exactly where it is needed
- Flicker-free light

## **OPTIMISED NARROW LIGHT DISTRIBUTION**

Narrow Beam LED tubes with 45° light distribution improve floor lighting in high storage spaces, especially in rooms with narrow passages between storage shelves. The narrower light distribution also improves the lighting of narrow and high corridors. In addition, the product can be used together with normal products to improve lighting in peripheral areas and light uniformity in the space. With the help of the adjustable end caps on the tubes, light can be directed exactly where it is needed.

## **TECHNICAL SPECIFICATIONS**

| Model                                                                     | VV35NB150G5-840                                                                                            | VV35NB150G5-850 |
|---------------------------------------------------------------------------|------------------------------------------------------------------------------------------------------------|-----------------|
| Colour temperature                                                        | 4000 K                                                                                                     | 5000 K          |
| Length                                                                    | 150 cm                                                                                                     | 150 cm          |
| Power                                                                     | 35 W                                                                                                       | 35 W            |
| Rated luminous flux                                                       | 5 500 lm                                                                                                   | 5 600 lm        |
| Energy efficiency class                                                   | D (A++)                                                                                                    | C (A++)         |
| Weight                                                                    | 445 g                                                                                                      |                 |
| Socket type                                                               | T8/G13                                                                                                     |                 |
| Input voltage                                                             | 230 V AC, 50/60 Hz                                                                                         |                 |
| Power factor                                                              | 0.95                                                                                                       |                 |
| THD                                                                       | <20%                                                                                                       |                 |
| Colour rendering index (CRI)                                              | Ra > 80                                                                                                    |                 |
| Flicker                                                                   | 1%                                                                                                         |                 |
| Colour consistency                                                        | MacAdam 3 SDCM                                                                                             |                 |
| Beam angle                                                                | $45^{\circ}$ . The rotatable end-caps of the LED tubes help to direct the light exactly where it is needed |                 |
| Average lifespan (L <sub>70</sub> B <sub>50</sub> / T <sub>a</sub> 25 °C) | 83 000 hours                                                                                               |                 |
| Warranty                                                                  | 5 years                                                                                                    |                 |
| Operating temperature                                                     | -40°C - +50°C                                                                                              |                 |
| Operating humidity                                                        | < 90%                                                                                                      |                 |
| Protection class                                                          | IP20                                                                                                       |                 |
| Material                                                                  | Anodised aluminium, PMMA                                                                                   |                 |
| Markings                                                                  | CE                                                                                                         |                 |